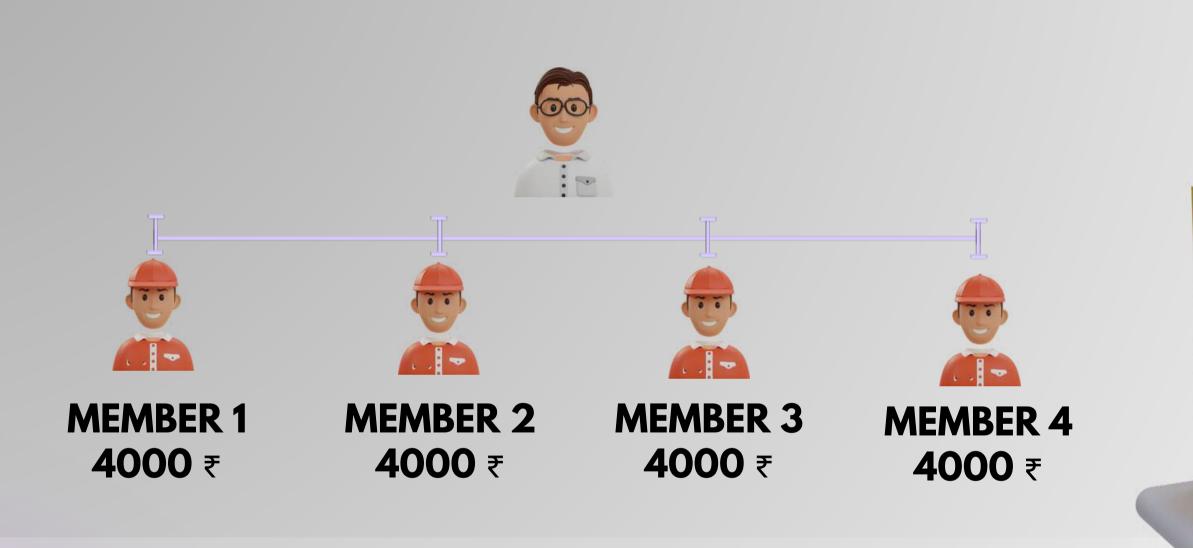

To Get The Reward, You Have To Fulfill Member This Eligibility 20

**MEMBER 1 200** ₹

**MEMBER 2 200** ₹

**MEMBER 3 200** ₹

**MEMBER 4 200** ₹

POOL 1 BONUS 800₹

UPGRADE FOR NEXT MAGIC POOL 400 ₹

FINAL POOL 1 BONUS 400 ₹