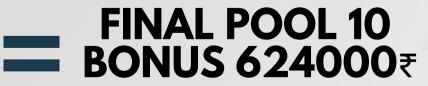

**MEMBER 1 64000** ₹

**MEMBER 2 64000** ₹

**MEMBER 3 64000** ₹

**MEMBER 4 64000** ₹

UPGRADE FOR NEXT MAGIC POOL 156000 ₹

FINAL POOL 9 BONUS 100000₹

**MEMBER 1 128000** ₹

**MEMBER 2 128000** ₹

**MEMBER 3 128000** ₹

**MEMBER 4 128000** ₹

UPGRADE FOR NEXT MAGIC POOL 0 ₹

| LEVEL | BOUNS   |
|-------|---------|
| 1     | 400₹    |
| 2     | 800₹    |
| 3     | 1200₹   |
| 4     | 4000₹   |
| 5     | 8000₹   |
| 6     | 16000₹  |
| 7     | 32000₹  |
| 8     | 64000₹  |
| 9     | 10000₹  |
| 10    | 624000₹ |
|       |         |