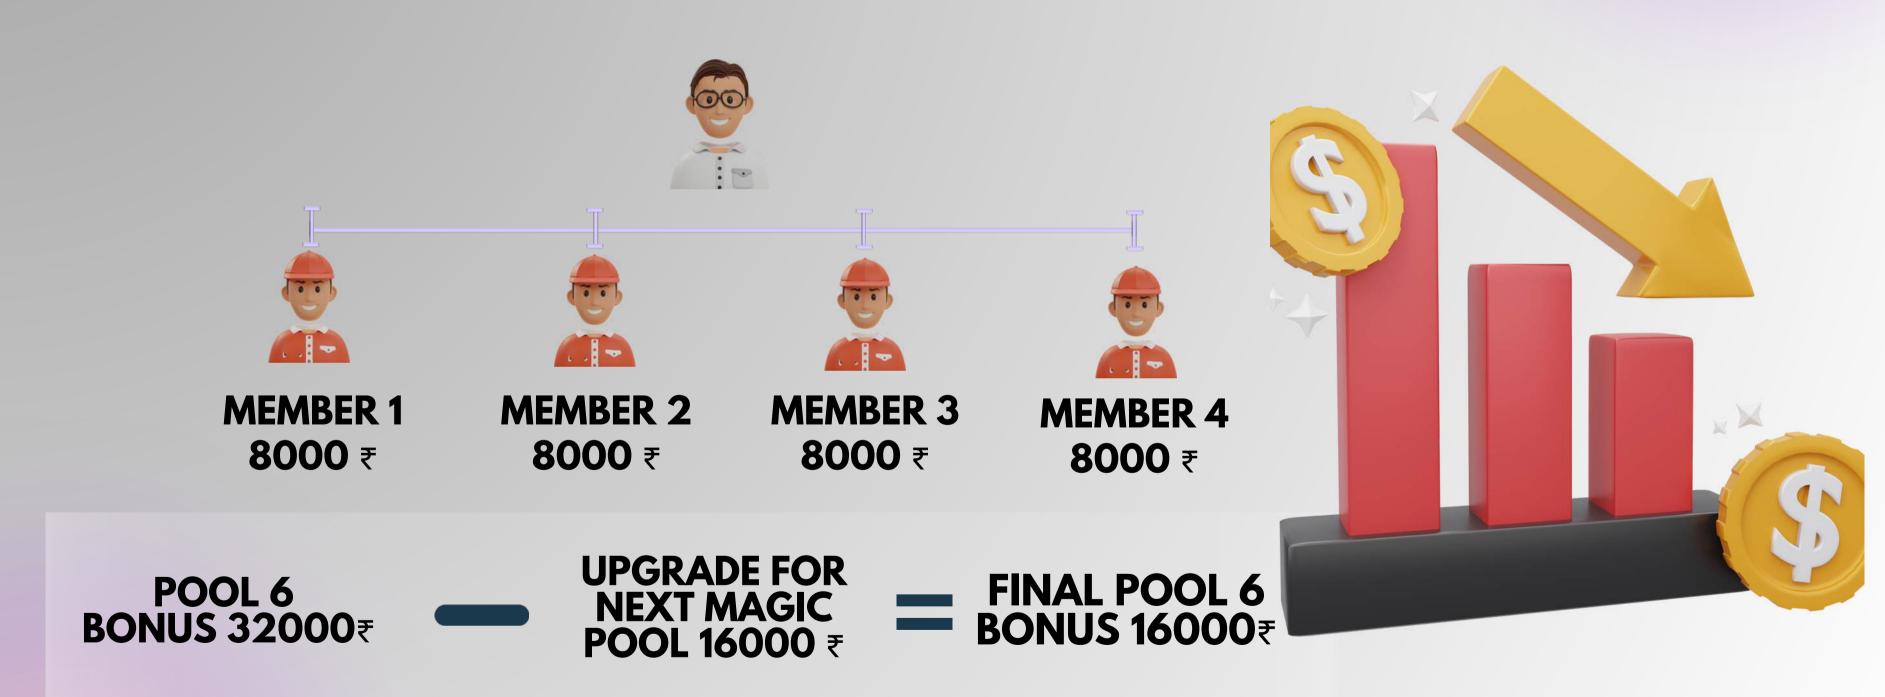

UPGRADE FOR NEXT MAGIC POOL 32000 ₹

FINAL POOL 7 BONUS 32000₹

**MEMBER 1** 32000 ₹

**MEMBER 2** 32000 ₹

**MEMBER 3 32000** ₹

**MEMBER 4** 32000 ₹

UPGRADE FOR NEXT MAGIC POOL 64000 ₹

FINAL POOL 8 BONUS 64000₹