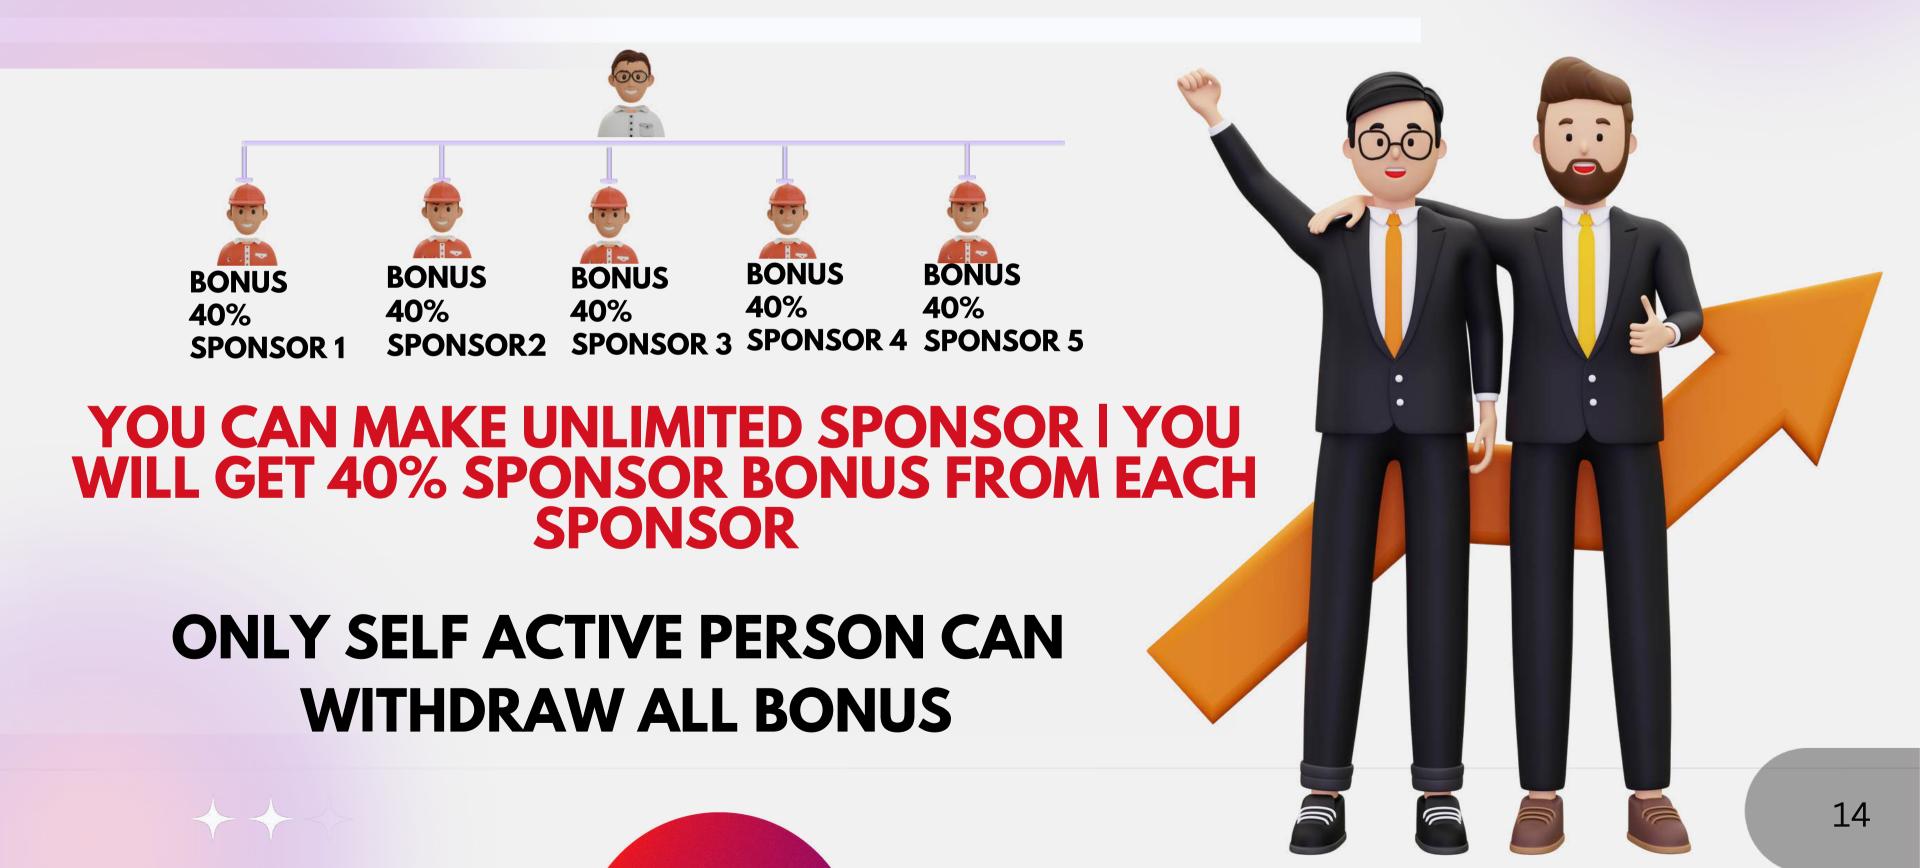

## REFERRAL BONUS

YOU HAVE TO MAKE 5 ACTIVE SPONSOR TO GET TEAM BONUS FROM ALL LEVEL