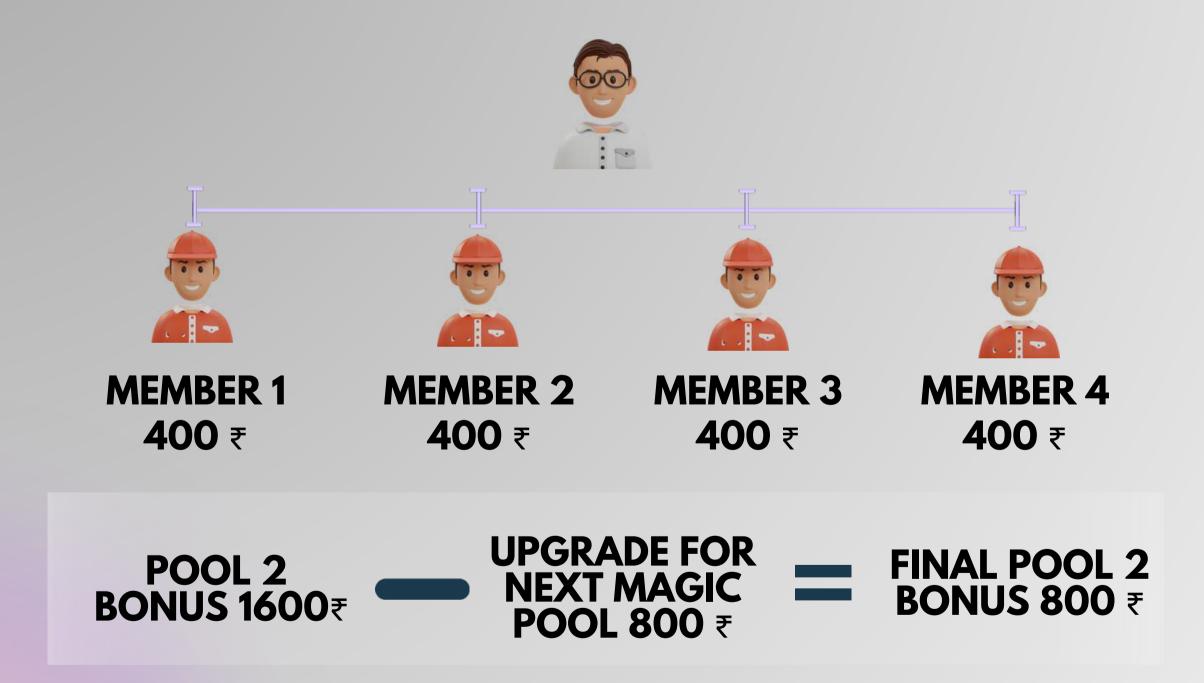

**POOL 3 BONUS 3200** ₹

UPGRADE FOR NEXT MAGIC POOL 2000 ₹

FINAL POOL 3 BONUS 1200 ₹

**MEMBER 1 2000** ₹

**MEMBER 2 2000** ₹

**MEMBER 3 2000** ₹

**MEMBER 4 2000** ₹

POOL 4 BONUS 8000 ₹