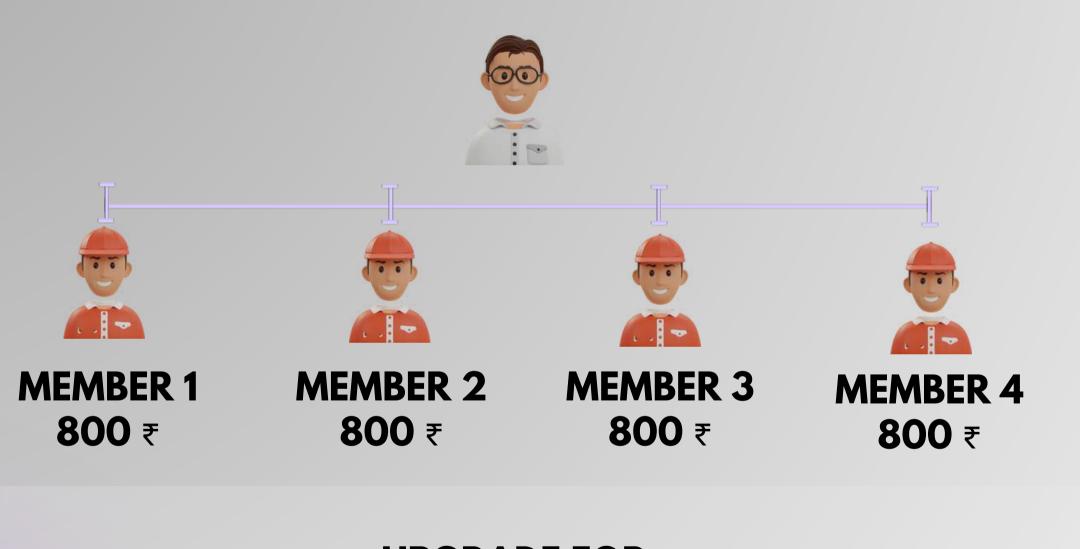

To Get The Reward, You Have To Fulfill Member This Eligibility 20

**MEMBER 1 200** ₹

**MEMBER 2 200** ₹

**MEMBER 3 200** ₹

**MEMBER 4 200** ₹

POOL 1 BONUS 800₹

UPGRADE FOR NEXT MAGIC POOL 400 ₹

FINAL POOL 1 BONUS 400 ₹