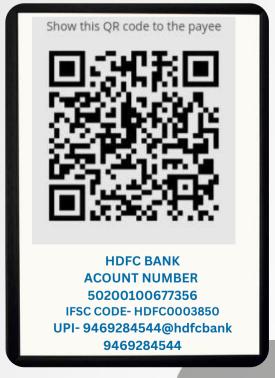

#### **BANKS DETAILS**

- Bank Name- HDFC BANK
- Account Number-50200100677356
- IFSC Code- HDFC0003850
- Account Name-ALSY NETWORK PRIVATE LIMITED
- Customer Support Number- 9469284544

- www.alsynetwork.com
- alsynetwork.care@gmail.com
- https://www.youtube.com/@alsynetwork
- (
- https://t.me/AlsyNetworkPvtLtd
- in http://www.linkedin.com/in/alsynetwork